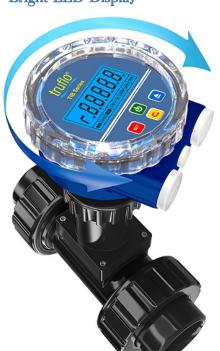

Exploded View

- > 330° Degree Rotating Display
- ➤ Insertion Saddles for SDR Pipe
- Size Range: ½"- 24"
- Bright LED Display\*

45% Longer Battery Life vs. Leading Competitor

\*Tee-Fitting Sold Separately