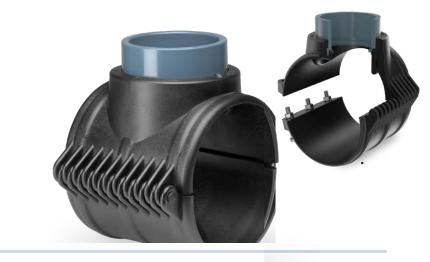

# Industry's Only Saddle Fitting for SDR Piping Systems

# SDR Piping Saddle Clamps

- ➤ Designed for SDR Piping Systems
- > 2" 16" | DN50 DN 400
- > PE100 | PP | PVDF | ETFE
- > 316 SS Bolts
- > FPM Sealing
- > Asahi America<sup>®</sup> Proline<sup>®</sup> | Super-Proline<sup>®</sup> Chem-Proline<sup>®</sup> | AIR-Proline<sup>®</sup>
- ➤ GF Piping Systems SYGEF® | PRO SYGEF®