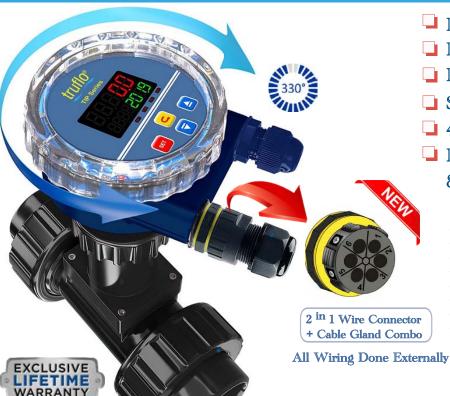

#### Insertion Paddle Wheel Flow Meter

- Life-Time Warranty
- ☐ Industry's Most Accurate ±0.5%
- LED Display | Powered Units
- ShearPro<sup>®</sup> Airfoil Rotor Design
- 45% Longer Battery Life vs. Competition
- Industry's Longest Lasting Lisoc I2 8500mAh Lithium Battery
  - Superhydrophobic ShearPro® Paddle
  - Zirconium Ceramic Rotor Pin | Bushings
  - PVC | PP | PVDF | 316 SS
  - No K-Factor Programming

Exploded View

- > 330° Degree Rotating Display
- ➤ Insertion Saddles for SDR Pipe
- Size Range: ½"- 24"
- Bright LED Display\*

45% Longer Battery Life vs. Leading Competitor

\*Tee-Fitting Sold Separately