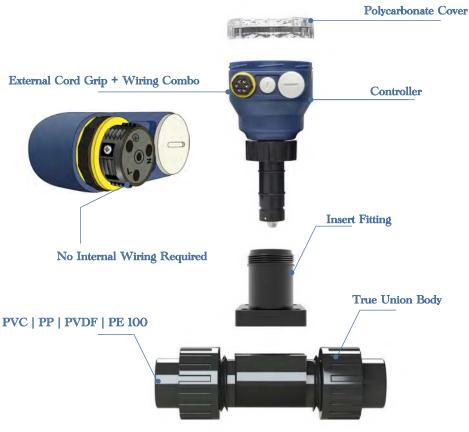

Exploded View

- > 330° Degree Rotating Display
- ➤ Insertion Saddles for SDR Pipe
- Size Range: ½"- 24"
- Bright LED Display\*

45% Longer Battery Life vs. Leading Competitor

\*Tee-Fitting Sold Separately

# Installation Fittings