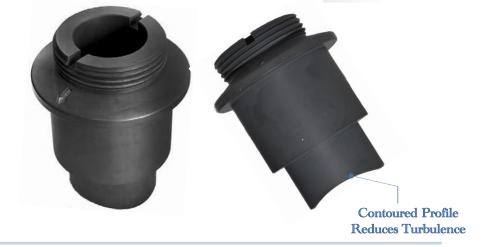

#### Weld-o-let Insertion Fitting

- ➤ Weld Fitting
- > PVC | PP | PVDF | PE | 316SS
- **▶** 4" 24"